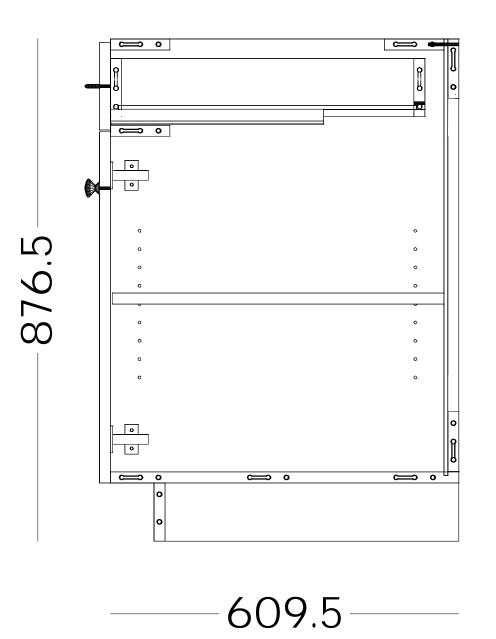

## LD-HC Slide-In Back 3/4" Nailers with 1/4 slide down back.

Snaps together assembly.

Spring Pins through Top Nailer into back edge of back stretcher.

**Optional screws(see Public Variables)** 

| o <mark>b Properties</mark> |                                                                |                     | ?  | ×     |
|-----------------------------|----------------------------------------------------------------|---------------------|----|-------|
| HClip with                  | h Nailers 🔽 🖻 🗙                                                |                     |    |       |
| Job                         | Construction Materials Hardware Doors Flutes Layou<br>Cabinets | ,t                  | _  |       |
|                             | LD-HC Slide-In Back ~                                          | Modify for this Job | ]  |       |
| Room                        | Drawer Box                                                     |                     | 1  |       |
|                             | LD-HC Std DWR V                                                | Modify for this Job |    |       |
| Cabinet                     | Roll Outs                                                      |                     | 1  |       |
| 翩                           | LD-HC Std R/O V                                                | Modify for this Job |    |       |
| Closet                      |                                                                |                     |    |       |
| Counter Top                 |                                                                |                     |    |       |
| Molding                     |                                                                |                     |    |       |
|                             |                                                                |                     |    |       |
|                             |                                                                |                     |    |       |
| /.                          |                                                                | ОК                  | Ca | incel |