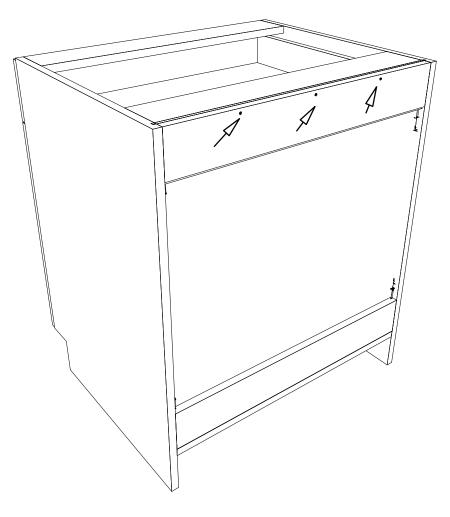

## LD-HC Slide-In Back 3/4" Nailers with 1/4 slide down back.

Snaps together assembly.

Spring Pins through Top Nailer into back edge of back stretcher.

**Optional screws(see Public Variables)** 

| o <mark>b Properties</mark> |                                                                |                     | ?  | ×     |
|-----------------------------|----------------------------------------------------------------|---------------------|----|-------|
| HClip with                  | h Nailers 🔽 🖻 🗙                                                |                     |    |       |
| Job                         | Construction Materials Hardware Doors Flutes Layou<br>Cabinets | ,t                  | _  |       |
|                             | LD-HC Slide-In Back ~                                          | Modify for this Job | ]  |       |
| Room                        | Drawer Box                                                     |                     | 1  |       |
|                             | LD-HC Std DWR V                                                | Modify for this Job |    |       |
| Cabinet                     | Roll Outs                                                      |                     | 1  |       |
| 翩                           | LD-HC Std R/O V                                                | Modify for this Job |    |       |
| Closet                      |                                                                |                     |    |       |
| Counter Top                 |                                                                |                     |    |       |
| Molding                     |                                                                |                     |    |       |
|                             |                                                                |                     |    |       |
|                             |                                                                |                     |    |       |
| /.                          |                                                                | ОК                  | Ca | incel |